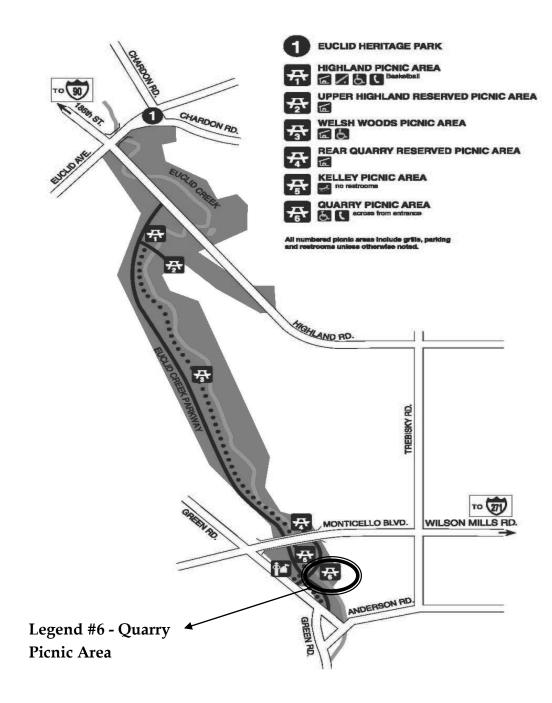

## **Jamaican Cultural Association** Join Us For Our Fourth Annual Fundraising Picnic Date: September 9, 2012 **Time: 12 pm - 8 pm** Place: Euclid Creek Metro Parks (Quarry Picnic Area) Quarry Picnic Area is located off Euclid Creek Parkway, near the Green Road entrance of Euclid Creek Reservation in Euclid. (Please see map on reverse side) 850 Metroparks Blvd Cleveland, OH 44118 Food FUN Fames Music

• For Rear Quarry Reserved Picnic Area, continue along Euclid Creek Parkway and turn left into Quarry Picnic Area (across from the park management office); reserved area is at the rear.